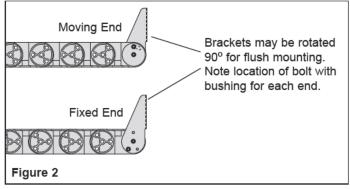

#### FIXED END of POWERTRAK

MOVING END of POWERTRAK

#### NOTES:

- A. Brackets may also be mounted with flanges facing outward, if required (Fig. 1).
- B. In certain applications, brackets must be mounted perpendicular (90°) to track links (Fig 2). Note that alternate holes are used for the bolts with bushings as shown at right.