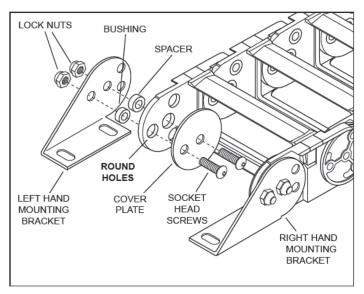

#### Part No. 033342 for 263P PowerTrak...Part No. 033343 for 354P PowerTrak

Each Mounting Bracket Kit includes two left hand brackets and two right hand brackets, four cover plates, four bushings, four spacers, and all hardware required for attaching brackets to PowerTrak. Study these instructions carefully to learn where each bracket, bushing and spacer goes. Hardware for affixing PowerTrak to support is not included.

#### INSTALLATION

- 1. Identify all parts in kit:
  - A. Brackets are either left hand or right hand as shown in illustrations above.
  - B. Bushings have a slightly smaller outside diameter than the spacers. The spacers fit snugly into the center hole and will not fit into the three outer holes nor the kidney shaped slots. The bushings, however, fit snugly into the outer holes and slots (loose in center hole). Be sure to use spacers in center hole only and bushings only in the holes (fixed end) or slots (moving end).
- 2. Assemble per illustrations above.

#### CAUTION

Heads of socket head screws must be toward inside of PowerTrak, as shown, to prevent interference with cable or hose.