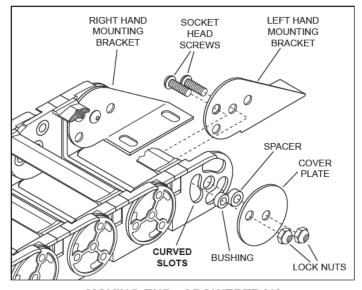

#### Part No. 033342 for 263P PowerTrak...Part No. 033343 for 354P PowerTrak

Each Mounting Bracket Kit includes two left hand brackets and two right hand brackets, four cover plates, four bushings, four spacers, and all hardware required for attaching brackets to PowerTrak. Study these instructions carefully to learn where each bracket, bushing and spacer goes. Hardware for affixing PowerTrak to support is not included.

#### INSTALLATION

- 1. Identify all parts in kit:
  - A. Brackets are either left hand or right hand as shown in illustrations above.
  - B. Bushings have a slightly smaller outside diameter than the spacers. The spacers fit snugly into the center hole and will not fit into the three outer holes nor the kidney shaped slots. The bushings, however, fit snugly into the outer holes and slots (loose in center hole). Be sure to use spacers in center hole only and bushings only in the holes (fixed end) or slots (moving end).
- 2. Assemble per illustrations above.