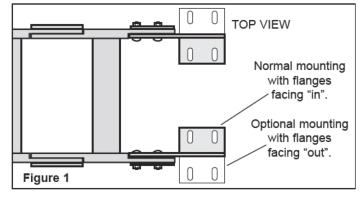

#### NOTES:

- A. Brackets may also be mounted with flanges facing outward, if required (Fig. 1).
- B. In certain applications, brackets must be mounted perpendicular (90°) to track links (Fig 2). Note that alternate holes are used for the bolts with bushings as shown at right.