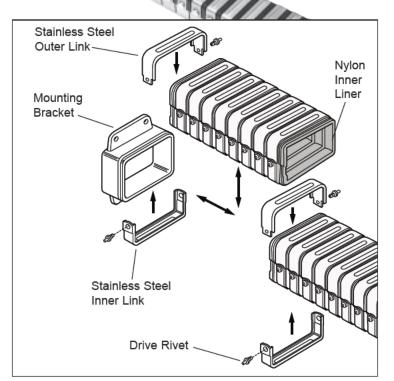

## The fully modular, fully enclosed cable/hose carrier

Modular design makes it possible to alter the carrier's length, on site, in minutes. The unique construction allows complete flexibility in designing your machine travel and simplifies installing carriers on machines where required carrier length is not known.

In addition to altering overall length, it is possible to repair PowerFlex while it is installed on your machine...without having to disconnect hoses or cables or the PowerFlex itself. Repairs can be made in minutes without having to pull out every hose/cable or replace the entire carrier.

To shorten or lengthen PowerFlex, use a 3/32" punch to drive posts out of rivets securing mounting bracket (above) or links (below). Add or remove links as required. Insert new drive rivets and seat post with hammer as shown in lower left illustration. To repair damaged PowerFlex, remove damaged links and replace. Repairs can be easily made without removing and restringing cables or hoses because nylon inner liners in repair kits are split.