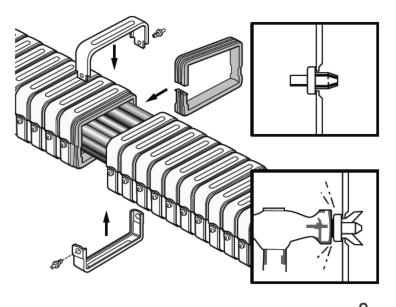

To shorten or lengthen PowerFlex, use a 3/32" punch to drive posts out of rivets securing mounting bracket (above) or links (below). Add or remove links as required. Insert new drive rivets and seat post with hammer as shown in lower left illustration. To repair damaged PowerFlex, remove damaged links and replace. Repairs can be easily made without removing and restringing cables or hoses because nylon inner liners in repair kits are split.