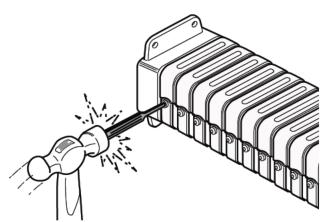

To shorten or lengthen PowerFlex, use a 3/32" punch to drive posts out of rivets securing mounting bracket (above) or links (below). Add or remove links as required. Insert new drive rivets and seat post with hammer as shown in lower left illustration. To repair damaged PowerFlex, remove damaged links and replace. Repairs can be easily made without removing and restringing cables or hoses because nylon inner liners in repair kits are split.