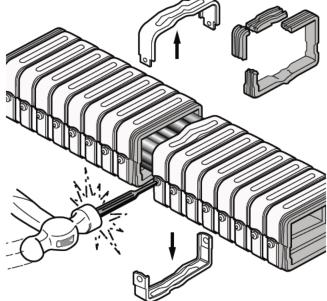

To shorten or lengthen PowerFlex, use a 3/32" punch to drive posts out of rivets securing mounting bracket (above) or links (below). Add or remove links as required. Insert new drive rivets and seat post with hammer as shown in lower left illustration. To repair damaged PowerFlex, remove damaged links and replace. Repairs can be easily made without removing and restringing cables or hoses because nylon inner liners in repair kits are split.