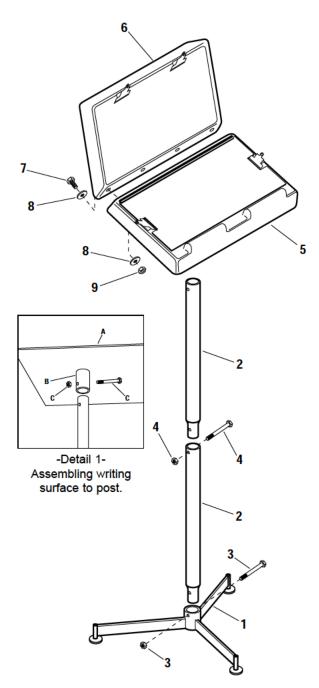

## Assembly Instructions 900S, 1000S & 1500S Document Stand 1600S Message Board

**NOTE:** This stand may be assembled with writing surface (item 5) at a height suitable for either standing use or seated use. To assemble for seated use, substitute 11" long post section for 22 1/2" long section (item 2).

Refer to illustration at left. NOTE: The unit you are assembling may look slightly different than the illustration.

- 1. Identify posts for stand (item 2).
- Slide end of lower post (2) into base (1). Secure with screw, nut (3) and two setscrews. Slide upper post into top of lower post.
  Secure with screw and nut (4). Tighten all securely.
- 3. Snap glides into base (1).
- Slide writing panel onto top of stand post (detail 1). Secure with screw and nut (C on detail 1). Tighten.
- 5. Assemble display panel (6) to writing panel (5) using four bolts, flat washers and hex nuts (7, 8, 9). Tighten securely.
- Remove protective sheets from clear acrylic covers by running knife blade along edge of hinge and stripping off tinted plastic.