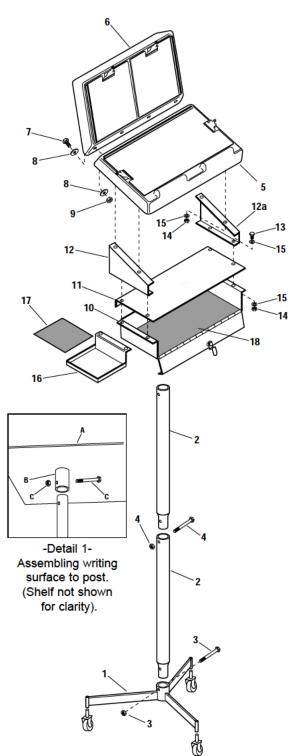

## Assembly Instructions 1000D Document Stand

**NOTE:** This stand may be assembled with writing surface (item 5) at a height suitable for either standing use or seated use. To assemble for seated use, substitute 11" long post section for 22 1/2" long section (item 2).

Refer to illustration at left. NOTE: The unit you are assembling may look slightly different than the illustration.

- 1. Identify posts for stand (item 2).
- Slide end of lower post (2) into base (1). Secure with screw, nut (3) and two setscrews. Slide upper post into top of lower post.
  Secure with screw and nut (4). Tighten all securely. Install casters.
- Locate adapter brackets (12 & 12a). Note that holes are closer to wide end on one flange and closer to narrow end on other flange.
- 4. Assemble locking tray (items 10, 11, 12, & 12a) as illustrated. Be sure adapter brackets are oriented as shown. Side tray (16) may be mounted on either side. Mount side tray beneath locking shelf flange.
- 5. Mount assembled tray unit to writing panel (item 5) using studs beneath writing surface. NOTE: Do not remove backing plate attached to writing surface when connecting tray assembly to panels. Adapter brackets fit over the nuts attaching backing plate. Be sure shelf is in front of mounting sleeve (B on detail 1).
- Slide sleeve on panel/tray assembly onto top of stand post (detail 1).Secure with screw and nut (C on Detail 1). Tighten.
- Assemble display surface (6) to writing surface (5) using bolts, flat washers and hex nuts (7, 8, 9). Tighten securely. NOTE: This step does not apply to model A1000DS.
- 8. Install neoprene liners (17 & 18) on trays.
- Remove protective sheets from clear acrylic covers by running knife blade along edge of hinge and stripping off tinted plastic.