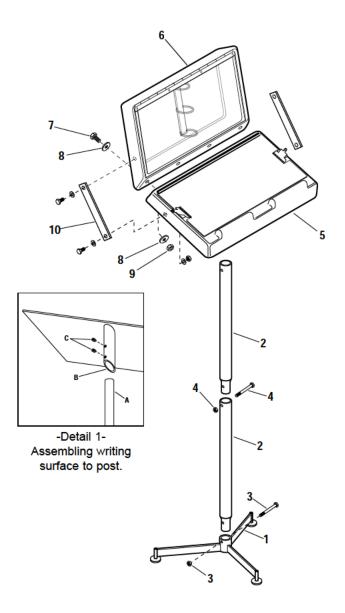

## Assembly Instructions 1200S Information Stand

**NOTE:** This stand may be assembled with writing surface (item 5) at a height suitable for either standing use or seated use. To assemble for seated use, substitute 11" long post section for 22 1/2" long section (item 2).

Refer to illustration at left. NOTE: The unit you are assembling may look slightly different than the illustration.

- Identify posts for stand (items 2 & 2a). Lower post (item 2)
  has a hole at the top. Upper post (item 2a) has a hole in the
  swaged end.
- 2. Slide upper post (2a) into top of lower post (2). Fasten posts together by inserting self-threading screw (4) thru both holes.
- Slide swaged (bottom) end of lower post (2) into base (1).Secure with screw, nut and setscrews (3). Snap glides into base.
- Slide writing panel onto top of stand post (detail 1). Tighten two set screws to secure (C on detail 1).
- Assemble display panel (6) to writing panel (5) using four bolts, flat washers and hex nuts (7, 8, 9). Tighten securely.
- Align side braces (10) as shown and mark holes. Drill 1/4" holes through panel sides. Affix braces to panels using bolts, nuts and washers tighten securely.
- 7. Remove protective sheets from clear acrylic covers by running knife blade along edge of hinge and stripping off tinted plastic.