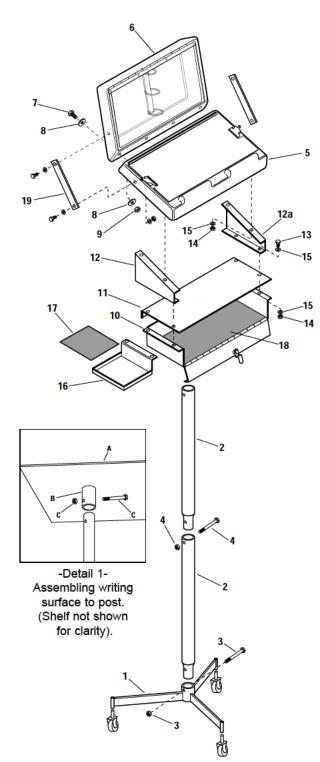

## Assembly Instructions 1200D Information Stand

**NOTE:** This stand may be assembled with writing surface (item 5) at a height suitable for either standing use or seated use. To assemble for seated use, substitute 11" long post section for 22 1/2" long section (item 2).

Refer to illustration at left. NOTE: The unit you are assembling may look slightly different than the illustration.

- 1. Identify posts for stand (item 2).
- Slide end of lower post (2) into base (1). Secure with screw, nut (3) and two setscrews. Slide upper post into top of lower post. Secure with screw and nut (4). Tighten all securely. Install casters.
- Locate adapter brackets (12 & 12a). Note that holes are near wide end on one flange and near narrow end on other flange.
- 4. Assemble locking tray (items 10, 11, 12, & 12a) as illustrated. Be sure adapter brackets are oriented as shown. Side tray (16) may be mounted on either side. Mount side tray beneath locking shelf flange.
- 5. Mount assembled tray unit to writing panel (item 5) using studs beneath writing surface. NOTE: Do not remove backing plate attached to writing surface when connecting tray assembly to panels. Adapter brackets fit over the nuts attaching backing plate. Be sure shelf is in front of mounting sleeve (B on detail 1)
- Slide sleeve on panel/tray assembly onto top of stand. Secure with screw and nut (C on detail 1). Tighten.
- 7. Assemble display surface (6) to writing surface (5) using bolts, flat washers and hex nuts (7, 8, 9). Tighten securely.
- Align side braces (19) as shown and mark holes. Drill 1/4" holes through panel sides. Affix braces to panels using screws, nuts and washers tighten securely.
- 9. Install neoprene liners (17 & 18) on trays.