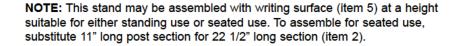

## Assembly Instructions 4500D Inspection Stand

Refer to illustration at left. NOTE: The unit you are assembling may look slightly different than the illustration.

- Identify posts for stand (two each-items 2 & 2a). Upper posts are same diameter but longer than lower posts.
- Slide ends of lower posts (2) onto base (1). Secure with screws, nuts (3) and setscrews. Tighten. Slide upper posts into tops of lower posts. Secure with screws and nuts (4). Tighten.
- 3. Snap casters into base (1).
- Slide panel mounting brackets (7) onto stand posts. Align with holes approximately 2/3 of the way down posts. Secure with screws and nuts. Tighten.
- Locate adapter brackets (6 & 6a). Note that holes are closer to wide end on one flange and closer to narrow end on other flange. Assemble locking tray (items 6, 6a, 7, & 8) as illustrated. Be sure adapter brackets are oriented as shown (flanges to outside).
- Mount assembled tray unit to writing panel (item 5) using studs beneath writing surface. NOTE: Do not remove backing plate attached to writing surface when connecting tray assembly to panels. Adapter brackets fit over the nuts attaching backing plate.
- Slip mounting sleeves on back of display panel (13) onto tops of stand posts. Secure with screws and nuts. Tighten.
- 8. Slide sleeves on panel/tray assembly onto top of mounting brackets. Secure with screws and nuts. Tighten.
- 9. Install neoprene pad (item 12) on tray.
- Remove protective sheets from clear acrylic covers by running knife blade along edge of hinge and stripping off tinted plastic.