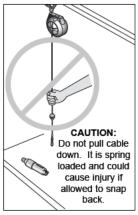

#### MAINTENANCE:

Periodically inspect cable and hook for wear or looseness. Replace unit if required. Do not lubricate; balance reel is permanently lubricated.

Do not attempt to remove spring from its canister.

Damage or personal injury could result.

**Workplace Solutions** 

600 South Clark St. Mayville, WI 53050 Phone: 920-387-4120 Fax:920-387-4189 www.hubbell.com/gleasonreel.en

Printed in U.S A.

624130 c