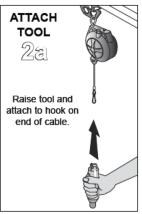

#### MAINTENANCE:

Periodically inspect cable and hook for wear or looseness. Replace unit if required. Do not lubricate; balance reel is permanently lubricated.

Do not attempt to remove spring from its canister.