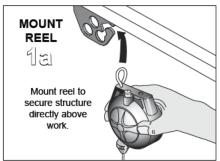

#### MAINTENANCE:

Periodically inspect cable and hook for wear or looseness. Replace unit if required. Do not lubricate; balance reel is permanently lubricated.

Do not attempt to remove spring from its canister.