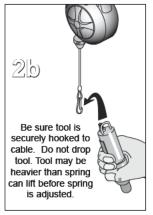

#### MAINTENANCE:

Periodically inspect cable and hook for wear or looseness. Replace unit if required. Do not lubricate; balance reel is permanently lubricated.

Do not attempt to remove spring from its canister.